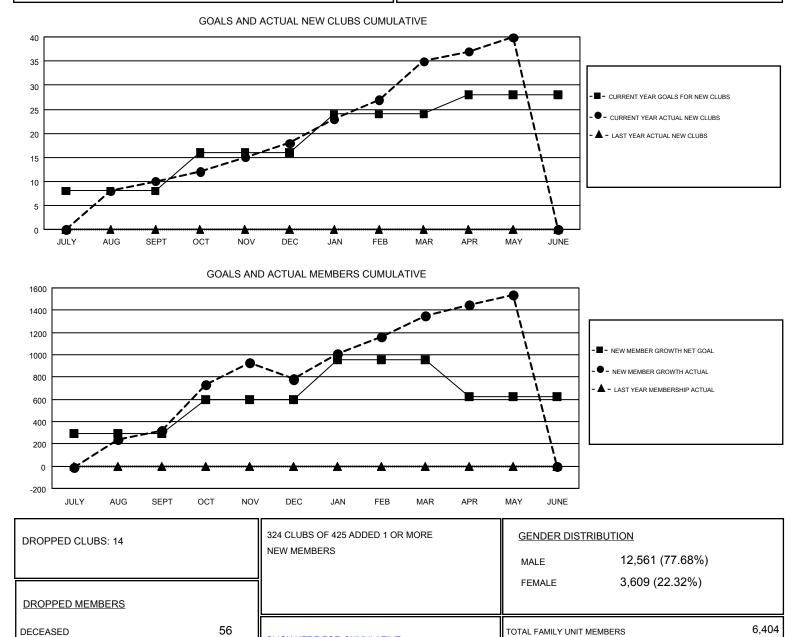

#### GMT: ER GURUNATHAN

| ~ |    |    |   | 1 |
|---|----|----|---|---|
| G | VI | ΓС | A | 0 |

| Clubs<br>RESULTS FOR 2016-2017 |   |    |   | Members<br>RESULTS FOR 2016-2017 |      |       |     |
|--------------------------------|---|----|---|----------------------------------|------|-------|-----|
|                                |   |    |   |                                  |      |       |     |
| JULY/AUG/SEPT                  | 8 | 10 | 7 | JULY/AUG/SEPT                    | 295  | 1,200 | 879 |
| OCT/NOV/DEC                    | 8 | 8  | 5 | OCT/NOV/DEC                      | 306  | 850   | 390 |
| JAN/FEB/MAR                    | 8 | 17 | 2 | JAN/FEB/MAR                      | 355  | 797   | 226 |
| APR/MAY/JUNE                   | 4 | 5  | 0 | APR/MAY/JUNE                     | -330 | 418   | 234 |

243

1,430

1,729

CLUB CANCELLED

OTHER

TOTAL

MBR0181

CLICK HERE FOR CUMULATIVE